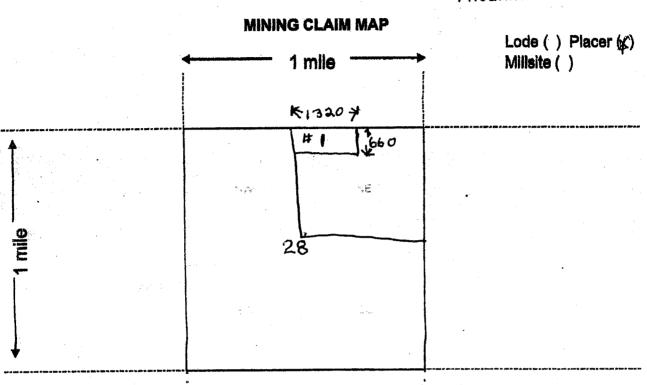

Scale: 1" = 2000 feet

Form MCF100a Revised July 2014

| AMC 435064                                                                     |                                           |
|--------------------------------------------------------------------------------|-------------------------------------------|
| LOCATION NOTICE FOR PLACER MINING CLAIM                                        |                                           |
| NOTICE IS HEREBY GIVEN that the MPA 28 #2                                      | PHC PHC                                   |
| placer mining claim has been located by                                        |                                           |
| Scott VArvi whose current mailing                                              | Date Stamp EN X STA                       |
| address is 3485 W. RANCH Rd.                                                   | ARIZ                                      |
| Kingman, Az. 86413                                                             | OFFI<br>OFFI<br>ZON!                      |
| The general course of this claim is <u>FMST TO west</u>                        | and it is situated in                     |
| Michaele County, Arizona.                                                      |                                           |
| This claim is <u>b60</u> feet in length and <u>1320</u>                        | _ feet in width. This claim runs from the |
| location monument on which this location notice is posted approximate          | lly <u>660</u> feet in a <i>South</i>     |
| direction to the <u>Gouth</u> end line and <u>1320</u> feet in a <u>west</u>   | direction to the end line.                |
| This claim is marked by four monuments, one at each corner of the clair        |                                           |
| The location monument on which this notice is posted is situate                | d within Section $28$ , Township          |
| 29. N , Range 19 W , Gila Salt River Base and Meric                            | dian, Arizona. This claim encompasses     |
| portions of the following legal subdivision(s) if located by legal subdivision |                                           |
| section (s), Township (s) and Range (s) Northeast 1/4 of                       | Section 28 T 29 N R 18 W                  |
| ,Gi                                                                            | la Salt River Base and Meridian, Arizona. |
| The locality of this claim with reference to some natural object o             | r permanent monument and additional       |
| information (if any) concerning its locality are as follows: <u>V365 301</u>   | rvey marker section 28 T29 N              |
| RIBW Marker Is on Northeast corner of                                          | • • • • • • • • • • • • • • • • • • •     |
| claim rung west 1320' And south 660' of th                                     |                                           |
| DATED AND POSTED on the ground this 30th day of 1909                           |                                           |
| LOCATOR (s) WHITE AND                      |                                           |