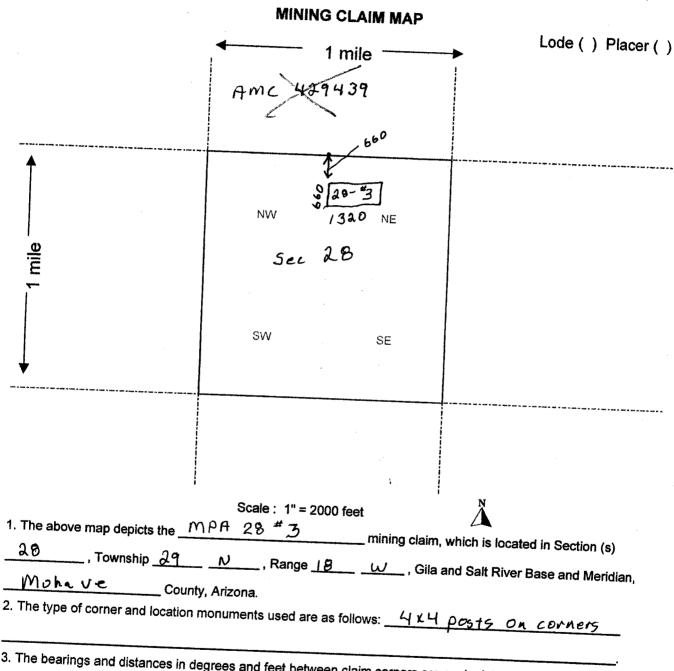

Form MCF102 Revised July 2005

RECEIVED BLM AZ STATE OFFICE

2016 SEP -1 P 3: 07

AMC 435063

PHOENIX, ARIZONA

A<sub>N</sub>

| 1. The above map de      | picts the MPA 28 #1                          | mining claim, which is located in Section (s)             |
|--------------------------|----------------------------------------------|-----------------------------------------------------------|
| 28 Town                  | ship <u>29 IV</u> , Range IS                 | 2, Gila and Salt River Base and Meridian,                 |
| Mohave                   | County, Arizona. Total claim                 | acreage is 20 Acres                                       |
|                          | and location monuments used are a<br>CORNERS | s follows: 4x4 posts printer white                        |
| 3. The bearings and o    | listances in degrees and feet betwee         | en claim comers and to a public land survey monument      |
| are as depicted on th    | ie map.                                      |                                                           |
| 4. If the claim is a pla | cer or milisite claim with exterior limi     | ts conforming to legal subdivisions of the public survey, |
| provide a legal descri   | ption of the claim                           |                                                           |
|                          |                                              |                                                           |

Scale: 1" = 2000 feet

Form MCF100a Revised July 2014

| AMC 435064                                                                     |                                           |
|--------------------------------------------------------------------------------|-------------------------------------------|
| LOCATION NOTICE FOR PLACER MINING CLAIM                                        |                                           |
| NOTICE IS HEREBY GIVEN that the MPA 28 #2                                      | PHC PHC                                   |
| placer mining claim has been located by                                        |                                           |
| Scott VArvi whose current mailing                                              | Date Stamp EN X STA                       |
| address is 3485 W. RANCH Rd.                                                   | ARIZ                                      |
| Kingman, Az. 86413                                                             | OFFI<br>OFFI<br>ZON!                      |
| The general course of this claim is <u>FMST TO west</u>                        | and it is situated in                     |
| Michaele County, Arizona.                                                      |                                           |
| This claim is <u>b60</u> feet in length and <u>1320</u>                        | _ feet in width. This claim runs from the |
| location monument on which this location notice is posted approximate          | lly <u>660</u> feet in a <i>South</i>     |
| direction to the <u>Gouth</u> end line and <u>1320</u> feet in a <u>west</u>   | direction to the end line.                |
| This claim is marked by four monuments, one at each corner of the clair        |                                           |
| The location monument on which this notice is posted is situate                | d within Section $28$ , Township          |
| 29. N , Range 19 W , Gila Salt River Base and Meric                            | dian, Arizona. This claim encompasses     |
| portions of the following legal subdivision(s) if located by legal subdivision |                                           |
| section (s), Township (s) and Range (s) Northeast 1/4 of                       | Section 28 T 29 N R 18 W                  |
| ,Gi                                                                            | la Salt River Base and Meridian, Arizona. |
| The locality of this claim with reference to some natural object o             | r permanent monument and additional       |
| information (if any) concerning its locality are as follows: <u>V365 301</u>   | rvey marker section 28 T29 N              |
| RIBW Marker Is on Northeast corner of                                          | • • • • • • • • • • • • • • • • • • •     |
| claim rung west 1320' And south 660' of th                                     |                                           |
| DATED AND POSTED on the ground this 30th day of 1909                           |                                           |
| LOCATOR (s) WHITE AND                      |                                           |