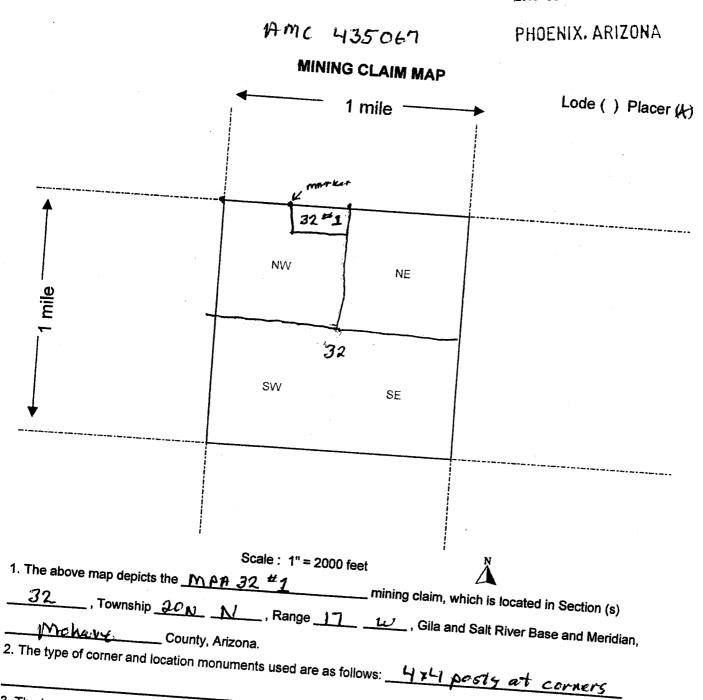

## AMC 435067

|                                                                                                                                                                                               |                                    | <b>—</b> — — — — — — — — — — — — — — — — — — |
|-----------------------------------------------------------------------------------------------------------------------------------------------------------------------------------------------|------------------------------------|----------------------------------------------|
| LOCATION NOTICE FOR PLACER MINING CLAIM                                                                                                                                                       |                                    | PHO BLM A                                    |
| NOTICE IS HEREBY GIVEN that the MPA, 32 #1                                                                                                                                                    |                                    | SED -                                        |
| placer mining claim has been located by  Scott Varvil whose current mailing address is 3485 W. RANCH Rd.                                                                                      | BLM<br>Date<br>Stamp               | RECEIVED AZ STATE OFFICE PHOENIX. ARIZONA    |
| Kingman, Az B6413                                                                                                                                                                             |                                    |                                              |
| The general course of this claim is <u>vest to EAST</u> Monave County, Arizona                                                                                                                |                                    |                                              |
| This claim is 660 feet in length and 1320                                                                                                                                                     | feet in width This at              | -t.                                          |
| rection to the end line and 1310 feet in a coest                                                                                                                                              | direction to the                   | 6                                            |
| The location monument on which this notice is posted is situated  N, Range I, Gila Salt River Base and Meridian ritions of the following legal subdivision(s) if located by legal subdivision | within Section <u>32</u>           | • • • •                                      |
| ction (s), Township (s) and Range (s) North west. /山                                                                                                                                          | or the following quark  OF Section | er section (s),                              |
| The locality of this claim with reference to some natural object or n                                                                                                                         | Salt River Base and M              | Meridian, Arizona.                           |
| BOR 17 w 132' From marker to N.W. Corner post                                                                                                                                                 | omena in han 1.                    | _                                            |
|                                                                                                                                                                                               |                                    |                                              |
| ED AND POSTED on the ground this 30 day of Aug                                                                                                                                                | , 20 <u>14.</u>                    |                                              |
|                                                                                                                                                                                               |                                    | Form MCF102                                  |

Revised July 2005

# RECEIVED BLM AZ STATE OFFICE

2016 SEP - 1 P 3: 08

3. The bearings and distances in degrees and feet between claim corners are as depicted on the map.

Form MCF100a