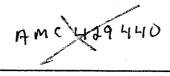

# AMC 435066

|                                                                              |                           | PF B                   | <u> </u>       |
|------------------------------------------------------------------------------|---------------------------|------------------------|----------------|
| LOCATION NOTICE FOR PLACER MINING CLAIM                                      |                           | OEN SEP                | 72             |
| NOTICE IS HEREBY GIVEN that the MPA 28 44                                    |                           | DENIX. ARIZONA         | 224            |
| placer mining claim has been located by                                      | BLM<br>Date               | ARI                    | 1 <del> </del> |
| Scott Varui whose current mailing                                            | Stamp                     | ZONA                   |                |
| address is 3485 W. RANCH Rd                                                  |                           | Ď -                    | CF CF          |
| Kingman, Az. 86413                                                           |                           |                        |                |
| The general course of this claim is <u>SAST TO West</u>                      | and it is situat          | ed in                  | <del></del>    |
| (Nohave County, Arizona.                                                     |                           |                        |                |
| This claim is 660 feet in length and 1320                                    | feet in width. This       | claim runs fror        | n the          |
| location monument on which this location notice is posted approximate        | tely <u>660</u> feet in   | a <u>500t4</u>         |                |
| direction to the <u>Sovery</u> end line and <u>1320</u> feet in a <u>wes</u> | T_ direction to the _     | west e                 | end line.      |
| This claim is marked by four monuments, one at each corner of the cla        | aim.                      |                        |                |
| The location monument on which this notice is posted is situat               | ted within Section2       | <u>ව</u> , Towns       | hip            |
| 29 N, Range 18 W, Gila Salt River Base and Mer                               | ridian, Arizona. This cl  | aim encompa            | sses           |
| portions of the following legal subdivision(s) if located by legal subdivis  | sion or the following qu  | uarter section         | (s),           |
| section (s), Township (s) and Range (s) Northeast 1/4                        | of Section 2              | 8 T 29N                | RIBW           |
| ,0                                                                           | Gila Salt River Base ar   | nd Meridian, A         | rizona.        |
| The locality of this claim with reference to some natural object             | or permanent monum        | ent and addition       | onal           |
| information (if any) concerning its locality are as follows: The N.E.        | corner of The             | claim is               | i 660' Sov ₩   |
| of The N.E corner of the N.E 1/1 05 Sec 187                                  | TARN RIBW +1              | hr marker              | denotes the    |
| W. E corner And rung 1320' west and 660                                      |                           |                        |                |
| DATED AND POSTED on the ground this                                          | <u>4</u> , 20 <u>16</u> . |                        |                |
| LOCATOR (s)                                                                  | _                         |                        |                |
| V                                                                            |                           | Form Me<br>Revised Jul |                |

RECEIVED BLM AZ STATE OFFICE

2016 SEP -1 P 3: 07

PHOENIX. ARIZONA

AMC 435066

|                                          | ocale. I - 2000 feet    |                          |                        |
|------------------------------------------|-------------------------|--------------------------|------------------------|
| 1. The above map depicts the MPH         | 28 44                   | mining claim, which is M | posted in Seatier ( )  |
| _ 20 Township 29 Al                      | D   C                   |                          | ocated in Section (s)  |
| Do , Township 29 N                       | , Range <u>1 B</u>      | , Gila and Salt R        | iver Base and Meridian |
| County, Ariz                             | ona.                    |                          |                        |
| 2. The type of corner and location monur | ments used are as follo | ws: 4x4 pasts            | at corners             |