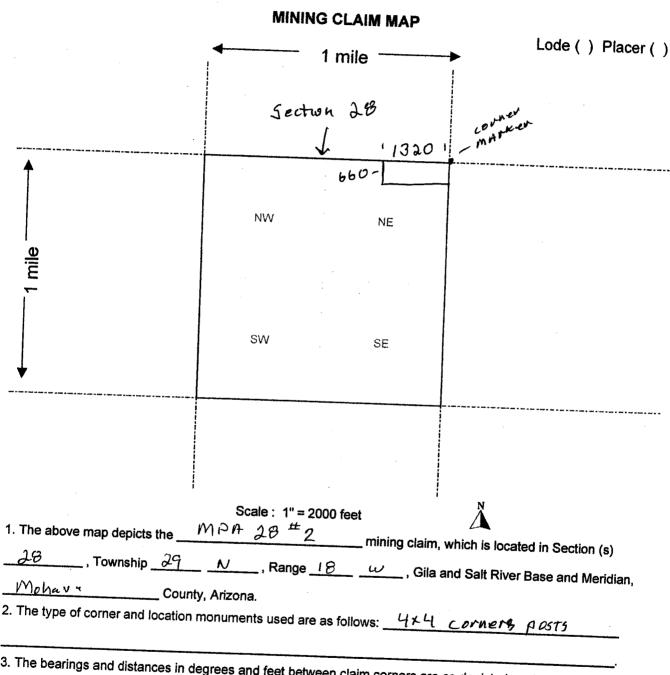

Form MCF102 Revised July 2005

RECEIVED BLM AZ STATE OFFICE

2016 SEP -1 P 3: 07

AMC 435063

PHOENIX, ARIZONA

A<sub>N</sub>

| 1. The above map de      | picts the MPA 28 #1                          | mining claim, which is located in Section (s)             |
|--------------------------|----------------------------------------------|-----------------------------------------------------------|
| 28 Town                  | ship <u>29 IV</u> , Range IS                 | 2, Gila and Salt River Base and Meridian,                 |
| Mohave                   | County, Arizona. Total claim                 | acreage is 20 Acres                                       |
|                          | and location monuments used are a<br>CORNERS | s follows: 4x4 posts printer white                        |
| 3. The bearings and o    | listances in degrees and feet betwee         | en claim comers and to a public land survey monument      |
| are as depicted on th    | ie map.                                      |                                                           |
| 4. If the claim is a pla | cer or milisite claim with exterior limi     | ts conforming to legal subdivisions of the public survey, |
| provide a legal descri   | ption of the claim                           |                                                           |
|                          |                                              |                                                           |

Scale: 1" = 2000 feet

Form MCF100a Revised July 2014

| AMC 435064                                                                     |                                           |
|--------------------------------------------------------------------------------|-------------------------------------------|
| LOCATION NOTICE FOR PLACER MINING CLAIM                                        |                                           |
| NOTICE IS HEREBY GIVEN that the MPA 28 #2                                      | PHC PHC                                   |
| placer mining claim has been located by                                        |                                           |
| Scott VArvi whose current mailing                                              | Date Stamp EN X STA                       |
| address is 3485 W. RANCH Rd.                                                   | ARIZ                                      |
| Kingman, Az. 86413                                                             | OFFI<br>OFFI<br>ZON!                      |
| The general course of this claim is <u>FMST TO west</u>                        | and it is situated in                     |
| Michaele County, Arizona.                                                      |                                           |
| This claim is <u>b60</u> feet in length and <u>1320</u>                        | _ feet in width. This claim runs from the |
| location monument on which this location notice is posted approximate          | lly <u>660</u> feet in a <i>South</i>     |
| direction to the <u>Gouth</u> end line and <u>1320</u> feet in a <u>west</u>   | direction to the end line.                |
| This claim is marked by four monuments, one at each corner of the clair        |                                           |
| The location monument on which this notice is posted is situate                | d within Section $28$ , Township          |
| 29. N , Range 19 W , Gila Salt River Base and Meric                            | dian, Arizona. This claim encompasses     |
| portions of the following legal subdivision(s) if located by legal subdivision |                                           |
| section (s), Township (s) and Range (s) Northeast 1/4 of                       | Section 28 T 29 N R 18 W                  |
| ,Gi                                                                            | la Salt River Base and Meridian, Arizona. |
| The locality of this claim with reference to some natural object o             | r permanent monument and additional       |
| information (if any) concerning its locality are as follows: <u>V365 301</u>   | rvey marker section 28 T29 N              |
| RIBW Marker Is on Northeast corner of                                          | • • • • • • • • • • • • • • • • • • •     |
| claim rung west 1320' And south 660' of th                                     |                                           |
| DATED AND POSTED on the ground this 30th day of 1909                           |                                           |
| LOCATOR (s) WHITE AND                      |                                           |