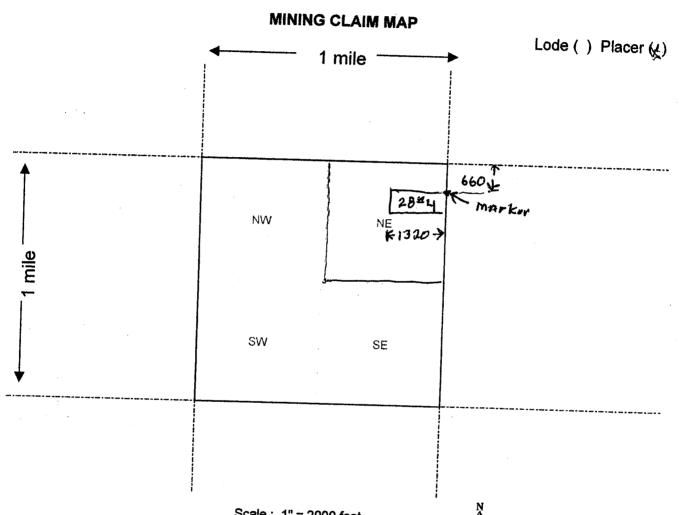

## AMC 435067

|                                                                                                                                                                                               |                                    | <b>—</b> — — — — — — — — — — — — — — — — — — |
|-----------------------------------------------------------------------------------------------------------------------------------------------------------------------------------------------|------------------------------------|----------------------------------------------|
| LOCATION NOTICE FOR PLACER MINING CLAIM                                                                                                                                                       |                                    | PHO BLM A                                    |
| NOTICE IS HEREBY GIVEN that the MPA, 32 #1                                                                                                                                                    |                                    | SED -                                        |
| placer mining claim has been located by  Scott Varvil whose current mailing address is 3485 W. RANCH Rd.                                                                                      | BLM<br>Date<br>Stamp               | RECEIVED AZ STATE OFFICE PHOENIX. ARIZONA    |
| Kingman, Az B6413                                                                                                                                                                             |                                    |                                              |
| The general course of this claim is <u>vest to EAST</u> Monave County, Arizona                                                                                                                |                                    |                                              |
| This claim is 660 feet in length and 1320                                                                                                                                                     | feet in width This at              | -t.                                          |
| rection to the end line and 1310 feet in a coest                                                                                                                                              | direction to the                   | 6                                            |
| The location monument on which this notice is posted is situated  N, Range I, Gila Salt River Base and Meridian ritions of the following legal subdivision(s) if located by legal subdivision | within Section <u>32</u>           | • • • •                                      |
| ction (s), Township (s) and Range (s) North west. /山                                                                                                                                          | or the following quark  OF Section | er section (s),                              |
| The locality of this claim with reference to some natural object or n                                                                                                                         | Salt River Base and M              | Meridian, Arizona.                           |
| BOR 17 w 132' From marker to N.W. Corner post                                                                                                                                                 | omena in han 1.                    | _                                            |
|                                                                                                                                                                                               |                                    |                                              |
| ED AND POSTED on the ground this 30 day of Aug                                                                                                                                                | , 20 <u>14.</u>                    |                                              |
|                                                                                                                                                                                               |                                    | Form MCF102                                  |

Revised July 2005

# RECEIVED BLM AZ STATE OFFICE

2016 SEP - 1 P 3: 08

3. The bearings and distances in degrees and feet between claim corners are as depicted on the map.

Form MCF100a