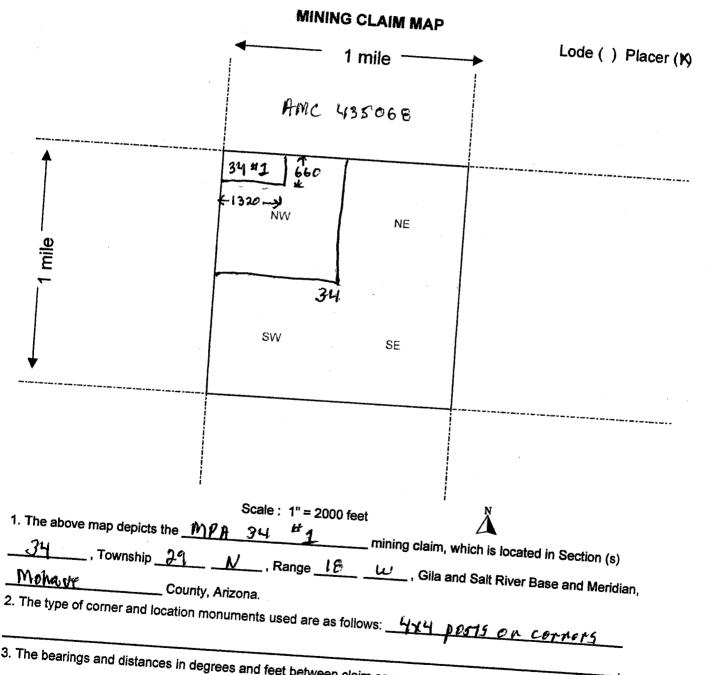

# AMC 435066

|                                                                              |                           | PF B                   | <u> </u>       |
|------------------------------------------------------------------------------|---------------------------|------------------------|----------------|
| LOCATION NOTICE FOR PLACER MINING CLAIM                                      |                           | OEN SEP                | 72             |
| NOTICE IS HEREBY GIVEN that the MPA 28 44                                    |                           | DENIX. ARIZONA         | 224            |
| placer mining claim has been located by                                      | BLM<br>Date               | ARI                    | 1 <del> </del> |
| Scott Varui whose current mailing                                            | Stamp                     | ZONA                   |                |
| address is 3485 W. RANCH Rd                                                  |                           | Ď -                    | CF CF          |
| Kingman, Az. 86413                                                           |                           |                        |                |
| The general course of this claim is <u>SAST TO West</u>                      | and it is situat          | ed in                  | <del></del>    |
| (Nohave County, Arizona.                                                     |                           |                        |                |
| This claim is 660 feet in length and 1320                                    | feet in width. This       | claim runs fror        | n the          |
| location monument on which this location notice is posted approximate        | tely <u>660</u> feet in   | a <u>500t4</u>         |                |
| direction to the <u>Sovery</u> end line and <u>1320</u> feet in a <u>wes</u> | T_ direction to the _     | west e                 | end line.      |
| This claim is marked by four monuments, one at each corner of the cla        | aim.                      |                        |                |
| The location monument on which this notice is posted is situat               | ted within Section2       | <u>ව</u> , Towns       | hip            |
| 29 N, Range 18 W, Gila Salt River Base and Mer                               | ridian, Arizona. This cl  | aim encompa            | sses           |
| portions of the following legal subdivision(s) if located by legal subdivis  | sion or the following qu  | uarter section         | (s),           |
| section (s), Township (s) and Range (s) Northeast 1/4                        | of Section 2              | 8 T 29N                | RIBW           |
| ,0                                                                           | Gila Salt River Base ar   | nd Meridian, A         | rizona.        |
| The locality of this claim with reference to some natural object             | or permanent monum        | ent and addition       | onal           |
| information (if any) concerning its locality are as follows: The N.E.        | corner of The             | claim is               | i 660' Sov ₩   |
| of The N.E corner of the N.E 1/1 05 Sec 187                                  | TARN RIBW +1              | hr marker              | denotes the    |
| W. E corner And rung 1320' west and 660                                      |                           |                        |                |
| DATED AND POSTED on the ground this                                          | <u>4</u> , 20 <u>16</u> . |                        |                |
| LOCATOR (s)                                                                  | _                         |                        |                |
| V                                                                            |                           | Form Me<br>Revised Jul |                |

RECEIVED BLM AZ STATE OFFICE

2016 SEP -1 P 3: 07

PHOENIX. ARIZONA

AMC 435066

|                                          | ocale. I - 2000 feet    |                          |                        |
|------------------------------------------|-------------------------|--------------------------|------------------------|
| 1. The above map depicts the MPH         | 28 44                   | mining claim, which is M | posted in Seatier ( )  |
| _ 20 Township 29 Al                      | D   C                   |                          | ocated in Section (s)  |
| Do , Township 29 N                       | , Range <u>1 B</u>      | , Gila and Salt R        | iver Base and Meridian |
| County, Ariz                             | ona.                    |                          |                        |
| 2. The type of corner and location monur | ments used are as follo | ws: 4x4 pasts            | at corners             |

Form MCF100a Revised July 2005

<sup>3.</sup> The bearings and distances in degrees and feet between claim corners are as depicted on the map.