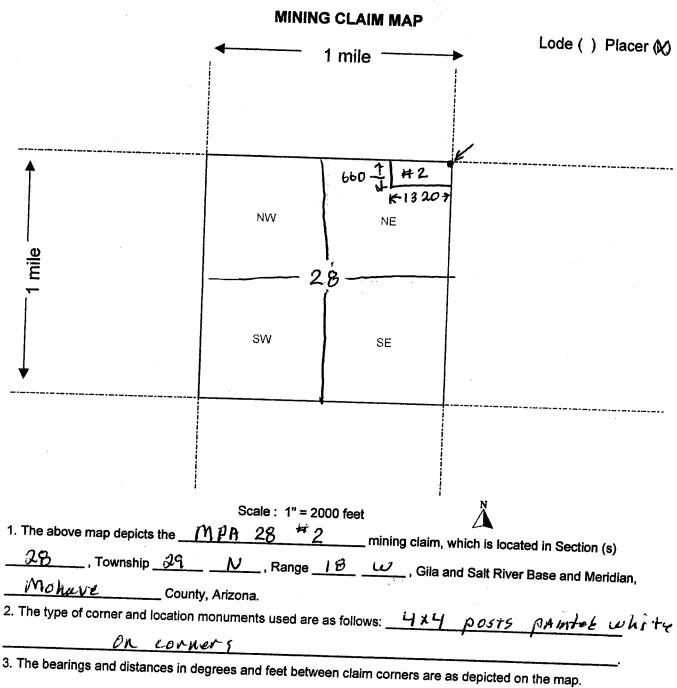

Form MCF102 Revised July 2005

RECEIVED BLM AZ STATE OFFICE

2016 SEP -1 P 3: 07

AMC 435063

PHOENIX, ARIZONA

A<sub>N</sub>

| 1. The above map de      | picts the MPA 28 #1                          | mining claim, which is located in Section (s)             |
|--------------------------|----------------------------------------------|-----------------------------------------------------------|
| 28 Town                  | ship <u>29 IV</u> , Range IS                 | 2, Gila and Salt River Base and Meridian,                 |
| Mohave                   | County, Arizona. Total claim                 | acreage is 20 Acres                                       |
|                          | and location monuments used are a<br>CORNERS | s follows: 4x4 posts printer white                        |
| 3. The bearings and o    | listances in degrees and feet betwee         | en claim comers and to a public land survey monument      |
| are as depicted on th    | ie map.                                      |                                                           |
| 4. If the claim is a pla | cer or milisite claim with exterior limi     | ts conforming to legal subdivisions of the public survey, |
| provide a legal descri   | ption of the claim                           |                                                           |
|                          |                                              |                                                           |