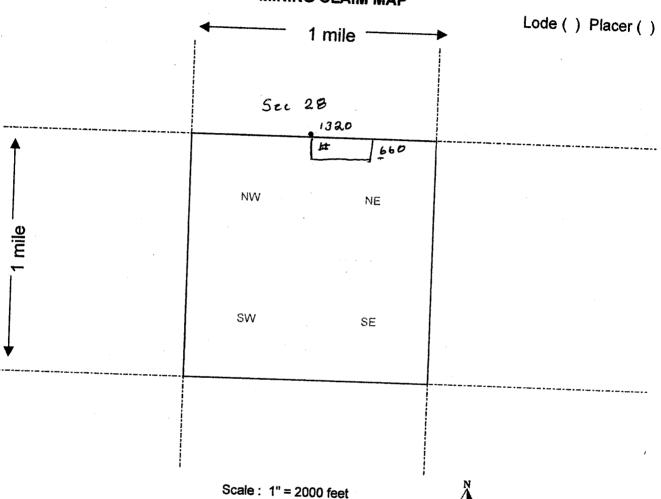

| This claim is 650 feet in length and 1320 feet in width. This claim runs from the                    |
|------------------------------------------------------------------------------------------------------|
| location monument on which this location notice is posted approximately 1320 feet in a EAST          |
| direction to the EAST end line and 660 feet in a <u>footh</u> direction to the <u>sooth</u> end line |
| This claim is marked by four monuments, one at each comer of the claim.                              |

Mohave County, Arizona.

The general course of this claim is west

The location monument on which this notice is posted is situated within Section 28, Township 190 N., Range 18 w., Gila Salt River Base and Meridian, Arizona. This claim encompasses portions of the following legal subdivision(s) if located by legal subdivision or the following quarter section (s), section (s), Township (s) and Range (s) North east 14 of section 28 T29N, R18W \_\_\_\_\_,Gila Salt River Base and Meridian, Arizona.

The locality of this claim with reference to some natural object or permanent monument and additional information (if any) concerning its locality are as follows: U.S. G. G. GURVEY MARKER T29N, RIBW Section 28 the claim runs 1320' east and 660' south of that marker