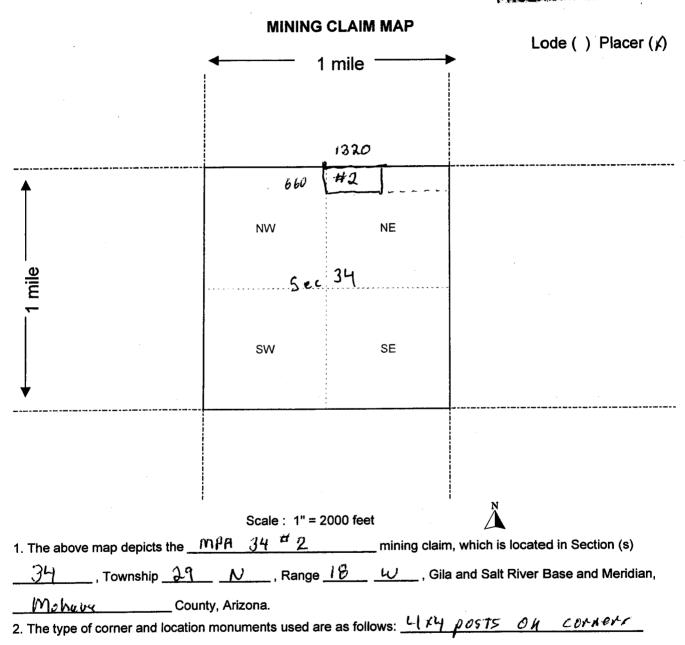

Form MCF102 Revised July 2005

RECEIVED BLM AZ STATE OFFICE

2016 SEP -1 P 3: 07

AMC 435063

PHOENIX, ARIZONA

A<sub>N</sub>

| 1. The above map de      | picts the MPA 28 #1                          | mining claim, which is located in Section (s)             |
|--------------------------|----------------------------------------------|-----------------------------------------------------------|
| 28 Town                  | ship <u>29 IV</u> , Range IS                 | 2, Gila and Salt River Base and Meridian,                 |
| Mohave                   | County, Arizona. Total claim                 | acreage is 20 Acres                                       |
|                          | and location monuments used are a<br>CORNERS | s follows: 4x4 posts printer white                        |
| 3. The bearings and o    | listances in degrees and feet betwee         | en claim comers and to a public land survey monument      |
| are as depicted on th    | ie map.                                      |                                                           |
| 4. If the claim is a pla | cer or milisite claim with exterior limi     | ts conforming to legal subdivisions of the public survey, |
| provide a legal descri   | ption of the claim                           |                                                           |
|                          |                                              |                                                           |